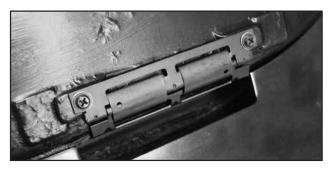

## 1994-1996 Door Panel Compartment Lid Hinge

Instructions for transferring the Compartment Lid Hinge from the old panel to the new panel.

1. Remove the original door panel from door.

2. Place the old door panel face down and remove the two screws on back of the panel that secures the hinge to the panel.

3. Remove the Compartment Lid from the old panel. Then remove the four screws from the underside of the compartment lid. Separate the hinge from the old Compartment lid.

4. Remove the two screws from the new lid that will hold the hinge. Loosen the top two screws.

5. Place hinge in position over the alignment pins and fasten all four screws.

6. Use two screws to fasten the Compartment Lid onto the new panel.

100 Classic Car Drive, Reedsville, PA 17084 (877) 4AAAdirect or (877) 422-2347 • Fax: 717-667-3174 Email: customerservice@AAAdirect.com • www.AAAdirect.com