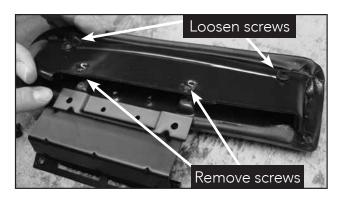

3. Remove the Compartment Lid from the old panel. Then remove the four screws from the underside of the compartment lid. Separate the hinge from the old Compartment lid.

4. Remove the two screws from the new lid that will hold the hinge. Loosen the top two screws.