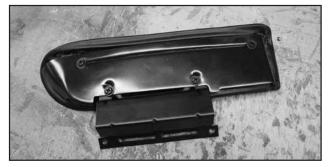

5. Place hinge in position over the alignment pins and fasten all four screws.

6. Use two screws to fasten the Compartment Lid onto the new panel.

100 Classic Car Drive, Reedsville, PA 17084 (877) 4AAAdirect or (877) 422-2347 • Fax: 717-667-3174 Email: customerservice@AAAdirect.com • www.AAAdirect.com