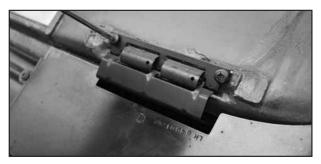

## 1994-1996 Door Panel Compartment Lid Hinge

Instructions for transferring the Compartment Lid Hinge from the old panel to the new panel.

1. Remove the original door panel from door.

2. Place the old door panel face down and remove the two screws on back of the panel that secures the hinge to the panel.

3. Remove the Compartment Lid from the old panel. Then remove the four screws from the underside of the compartment lid. Separate the hinge from the old Compartment lid.

4. Remove the two screws from the new lid that will hold the hinge. Loosen the top two screws.