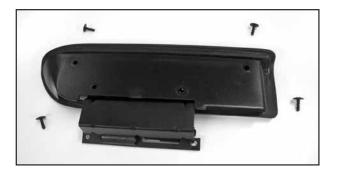

3. Remove the Compartment Lid from the old panel. Then remove the four screws from the underside of the compartment lid. Separate the hinge from the old Compartment lid.

4. Remove the two screws from the new lid that will hold the hinge. Loosen the top two screws.

5. Place hinge in position over the alignment pins and fasten all four screws.

6. Use two screws to fasten the Compartment Lid onto the new panel.

100 Classic Car Drive, Reedsville, PA 17084 (877) 4AAAdirect or (877) 422-2347 • Fax: 717-667-3174 Email: customerservice@AAAdirect.com • www.AAAdirect.com