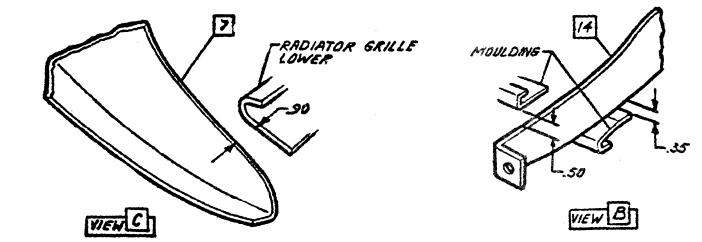

## C2 Front Bumper Install Tips

- 1. Begin installation with the front inner brackets which protrude from below the bumper cover
- 2. Some slight adjustment of brackets may be necessary
- 3. Only install each bolt by a few threads so you can adjust the fitment before final tightening
- 4. Remember to install the center bar before tightening any hardware
- 5. Tighten hardware from the center of the vehicle outwards, with the center bar being last. Torque values can be found on the attached AIM Sheet(s)
  - a. Front Inner Brackets
  - b. Front Outer Brackets
  - c. Front Outer Bolt (through fiberglass)
  - d. Center Bar