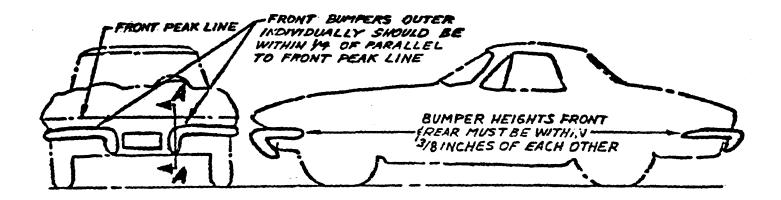

----|------------------|--------|----|-----------|---|
|                                         | 14      | 1 428-63 1 | WAS   | 120395 WASHER    | 170662 | DH | IC/       | [ |
| FRONT BUMPER                            | 14      | 8.4.(5)    | ZVIEW | MOVED TO SHT. AS |        | 15 | 101       | l |
| A                                       | REF. A3 |            | -     |                  | +      | ╂  |           |   |
| 0 / <b>9</b> 000                        | 123     |            |       |                  |        |    |           |   |
| DWGPREL 4-2 CS REF: Prol. AI L-SBOOS L- | 72      |            | _     |                  |        |    |           |   |
| DATE AGL. J. / CI L- L- L-              | XISPET  |            |       |                  | +      | +  | $\square$ |   |





| CHEVROLET MOTOR DIVISION, GAC+                            | UPC        | DATE | 5774 | REVISION MICONS | AN/174. | De | œ | - |
|-----------------------------------------------------------|------------|------|------|-----------------|---------|----|---|---|
| FRONT BUMPER                                              | 14         |      |      |                 |         |    |   |   |
| 8 19000                                                   | REF. AZ    |      |      |                 |         |    |   |   |
| DWG 7-30 CS REFIECR 72065 L-<br>DATE REL, 8-4 C/ L- L- L- | T SHEET IX |      |      |                 |         | -  |   | Ć |
|                                                           | 210        |      |      |                 |         |    |   |   |