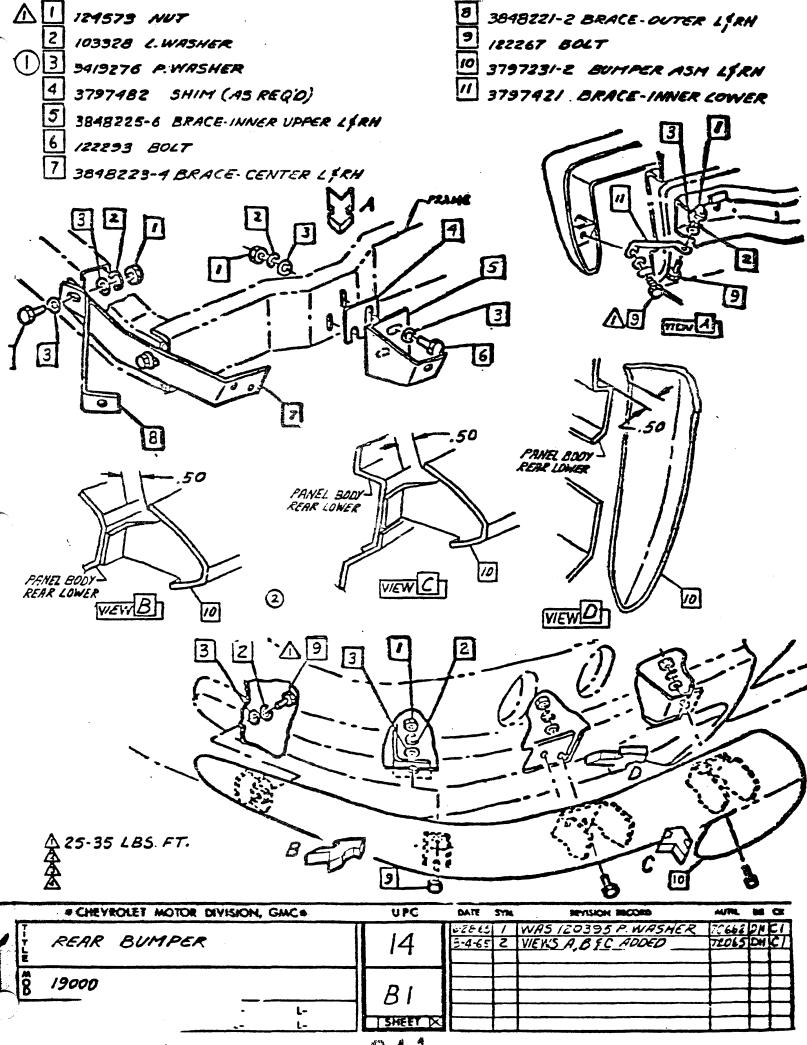

## C2 Front Bumper Install Tips

- 1. Begin installation with the front inner brackets which protrude from below the bumper cover
- 2. Some slight adjustment of brackets may be necessary
- 3. Only install each bolt by a few threads so you can adjust the fitment before final tightening
- 4. Remember to install the center bar before tightening any hardware
- 5. Tighten hardware from the center of the vehicle outwards, with the center bar being last. Torque values can be found on the attached AIM Sheet(s)
  - a. Front Inner Brackets
  - b. Front Outer Brackets
  - c. Front Outer Bolt (through fiberglass)
  - d. Center Bar

| · CHEVEOLET MOTOR DEVISION, GARCH       | 9PC     | DATE ST    | -     | CICCH HOUNE      | AUTL   | 24 | α         |   |
|-----------------------------------------|---------|------------|-------|------------------|--------|----|-----------|---|
|                                         | 14      | 1 428-63 1 | WAS   | 120395 WASHER    | 170662 | DH | IC/       | [ |
| FRONT BUMPER                            | 14      | 8.4.(5)    | ZVIEW | MOVED TO SHT. AS |        | 15 | 101       | l |
| A                                       | REF. A3 |            | -     |                  | +      | ╂  |           |   |
| 0 / <b>9</b> 000                        | 123     |            |       |                  |        |    |           |   |
| DWGPREL 4-2 CS REF: Prol. AI L-SBOOS L- | 72      |            | _     |                  |        |    |           |   |
| DATE AGL. J. / CI L- L- L-              | XISPET  |            |       |                  | +      | +  | $\square$ |   |

| CHEVROLET MOTOR DIVISION, GAC+                            | UPC        | DATE | 5774 | REVISION MICONS | AN/174. | De | œ | - |
|-----------------------------------------------------------|------------|------|------|-----------------|---------|----|---|---|
| FRONT BUMPER                                              | 14         |      |      |                 |         |    |   |   |
| 8 19000                                                   | REF. AZ    |      |      |                 |         |    |   |   |
| DWG 7-30 CS REFIECR 72065 L-<br>DATE REL, 8-4 C/ L- L- L- | T SHEET IX |      |      |                 |         | -  |   | Ć |
|                                                           | 210        |      |      |                 |         |    |   |   |