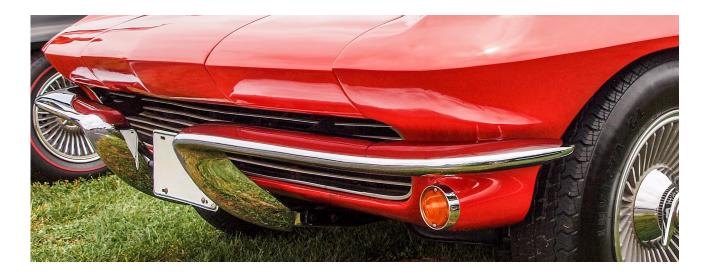

## C2 Front Bumper Install Tips

- 1. Begin installation with the front inner brackets which protrude from below the bumper cover
- 2. Some slight adjustment of brackets may be necessary
- 3. Only install each bolt by a few threads so you can adjust the fitment before final tightening
- 4. Remember to install the center bar before tightening any hardware
- 5. Tighten hardware from the center of the vehicle outwards, with the center bar being last. Torque values can be found on the attached AIM Sheet(s)
  - a. Front Inner Brackets
  - b. Front Outer Brackets
  - c. Front Outer Bolt (through fiberglass)
  - d. Center Bar