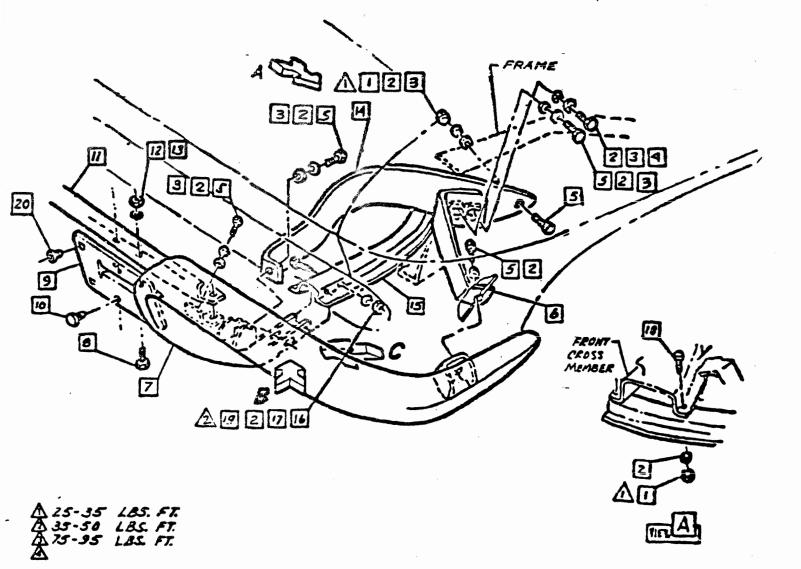

## C2 Front Bumper Install Tips

- 1. Begin installation with the front inner brackets which protrude from below the bumper cover
- 2. Some slight adjustment of brackets may be necessary
- 3. Only install each bolt by a few threads so you can adjust the fitment before final tightening
- 4. Remember to install the center bar before tightening any hardware
- 5. Tighten hardware from the center of the vehicle outwards, with the center bar being last. Torque values can be found on the attached AIM Sheet(s)
  - a. Front Inner Brackets
  - b. Front Outer Brackets
  - c. Front Outer Bolt (through fiberglass)
  - d. Center Bar