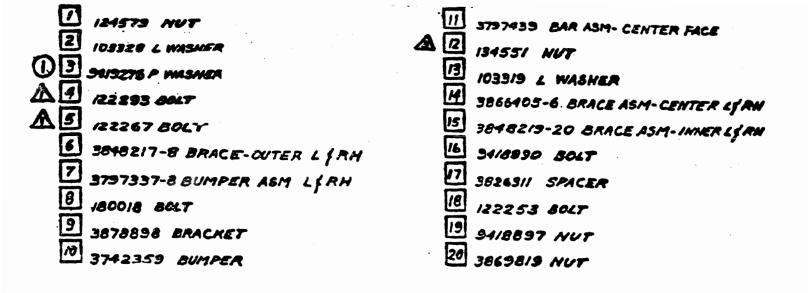

## C2 Front Bumper Install Tips

- 1. Begin installation with the front inner brackets which protrude from below the bumper cover
- 2. Some slight adjustment of brackets may be necessary
- 3. Only install each bolt by a few threads so you can adjust the fitment before final tightening
- 4. Remember to install the center bar before tightening any hardware
- 5. Tighten hardware from the center of the vehicle outwards, with the center bar being last. Torque values can be found on the attached AIM Sheet(s)
  - a. Front Inner Brackets
  - b. Front Outer Brackets
  - c. Front Outer Bolt (through fiberglass)
  - d. Center Bar